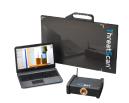

# Service & Support

Upgrades and retrofit

3DX-RAY ThreatScan®-LS1 portable system

Maintenance visit

Repairs and refurbishment

3DX-RAY AXIS conveyor system