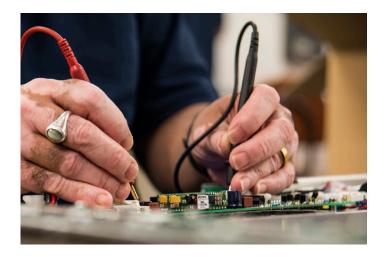

## Service and Support, Maintenance and Repairs

The support options that 3DX-RAY can offer are designed to meet the customer needs.

They range from a one-off site visit to address a specific requirement to a full service and support contract including parts.

All work is carried out by highly trained engineers with rapid response times - 24 hour support is available.

Our dedicated engineers have extensive technical knowledge and skills to solve issues with equipment and applications.